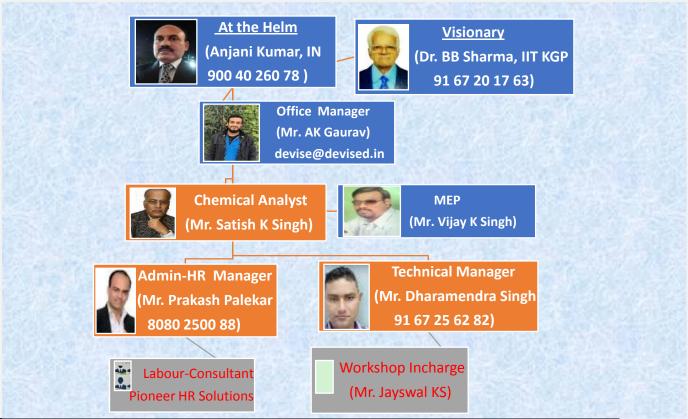

Registered Office : Devise Engineers & Facilities (DEF).B-302, Sai Srishti Complex, Near Jangid Estate, Mira Road, Thane, Mh. India. PIN– 401 107. Web :<u>www.devised.in</u> Mail : <u>devise@devised.in</u> Contact : 900 40 260 78. GST : 27ARFPK2411B1ZG. MSME UAN: MH33D0006433. PF Regn: KDMAL1549771000. ESIC Regn: 35000384840001000. PTEC: ARFPK2411B\_99723023406P. PTRC: 27351209200P. Electrical Contractor No: 38304 Dt 5<sup>th</sup> March 2019.

DEF is concern about increasing natural distress & imbalance around universe, as reflected in its incidence in influential texts persuading global social geographical and political structures.

Broad-spectrum of **Devise Engineers & Facilities (DEF)** has been established with **Environmental concern** in context with **3R concept (Reduce, Reuse &